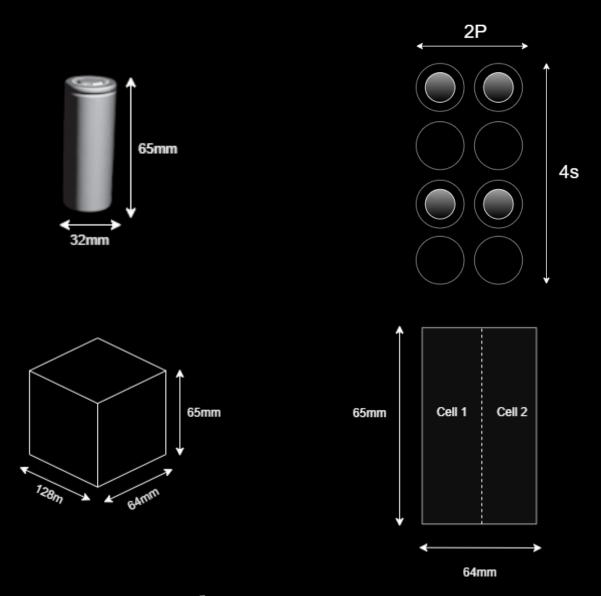

# BATTERY CONFIGURATION

### **SPECIFICATION**

| Description                       | Technical<br>Specification | Remark                                                                   |
|-----------------------------------|----------------------------|--------------------------------------------------------------------------|
| Nominal Capacity                  | 12 Ah                      | Capacity according to standard charge and discharge.                     |
| Nominal Voltage                   | 12.8 V                     | The average value of working voltage during the whole discharge process. |
| Nominal Wattage                   | 153.6Wh                    |                                                                          |
| Type of Cell                      | Cylindrical                | Part No. 32700                                                           |
| Capacity of Individual<br>Cell    | 3.2V – 6Ah                 | A Grade Cell with IR $<$ 9m $\Omega$ .                                   |
| Configuration                     | 4S-2P                      | 4 in series and 2 in parallel.                                           |
| Charge Current                    | Up to 2.4A                 | Constant charge.                                                         |
| Discharge Current                 | Up to 2.4A                 | Constant discharge.                                                      |
| Peak Discharge                    | Up to 10A                  | Peak discharge for 3 sec.                                                |
| Charge Cut-off Voltage            | 14.6V                      | Protected with balancing BMS.                                            |
| Discharge Cut-off<br>Voltage      | 11.2V                      | Protected with balancing BMS.                                            |
| Working Temperature<br>(Charging) | 0-40°C                     | Under constant charge.                                                   |
| Working Temperature (Discharging) | 0-40°C                     | Under constant discharge.                                                |
| Weight                            | 1.2KG                      | Approx.                                                                  |
| Dimensions<br>(Approx.)           | Length(mm) Width(mm)       | 128mm<br>64mm                                                            |
|                                   | Height(mm)                 | 65mm                                                                     |
| Cycle Life                        | ≥2000                      | With 80% DOD                                                             |
| Storage                           | 1-3 Months                 | 20-45°C                                                                  |
| Temperature                       | 3-6 Months                 | 20-35°C                                                                  |
| Battery (LCV)                     | Provided                   |                                                                          |
| Battery (HCV)                     | Provided                   |                                                                          |
| Battery Reverse<br>Protection     | Provided                   |                                                                          |
| Packing Type                      | PVC material               | PVC material                                                             |
| Output Cable                      | Provided                   | 1 sq. mm                                                                 |