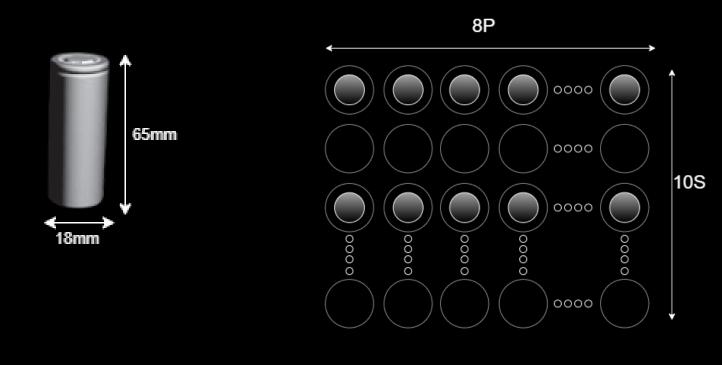

## BATTERY CONFIGURATION

144mm

## SPECIFICATION

| Description                  | Technical      | Remark                           |
|------------------------------|----------------|----------------------------------|
| Beschiption                  |                | Remark                           |
|                              | Specification  |                                  |
| Nominal Capacity             | 20 Ah          | Capacity according to            |
|                              |                | standard charge and discharge.   |
| Nominal Voltage              | 36 V           | The average value of             |
| iterina vertage              |                | working voltage                  |
|                              |                | during the whole                 |
|                              |                | discharge process.               |
| Nominal Wattage              | 720Wh          |                                  |
| Type of Cell                 | Cylindrical    | Part No. 18650                   |
| Capacity of Individual       | 3.6V – 2500mAh | A Grade Cell with IR <           |
| Cell                         |                | 35mΩ.                            |
| Configuration                | 10S-8P         | 10 in series and 8 in parallel.  |
| Charge Current               | Up to 4A       | Constant charge.                 |
| Discharge Current            | Up to 4A       | Constant discharge.              |
| Peak Discharge               | Up to 40A      | Peak discharge for 3             |
|                              |                | sec.                             |
| Charge Cut-off Voltage       | 42V            | Protected with                   |
|                              | 27 51/         | balancing BMS.                   |
| Discharge Cut-off<br>Voltage | 27.5V          | Protected with<br>balancing BMS. |
| Working Temperature          | 0-45°C         | Under constant                   |
| (Charging)                   | 0 +3 C         | charge.                          |
| Working Temperature          | -20-60°C       | Under constant                   |
| (Discharging)                |                | discharge.                       |
| Weight                       | 3.75KG         | Approx.                          |
| Dimensions                   | Length(mm)     | 180mm                            |
| (Approx.)                    | Width(mm)      | 144mm                            |
|                              | Height(mm)     | 65mm                             |
| Cycle Life                   | ≥600           | With 80% DOD.                    |
| Storage                      | 1-3 Months     | 20-45°C                          |
| Temperature                  | 3-6 Months     | 20-35°C                          |
| Battery (LCV)                | Provided       |                                  |
| Battery (HCV)                | Provided       |                                  |
| Battery Reverse              | Provided       |                                  |
| Protection                   |                | D) (C matanial                   |
| Packing Type                 | PVC material   | PVC material                     |
| Output Cable                 | Provided       | 4 sq. mm                         |