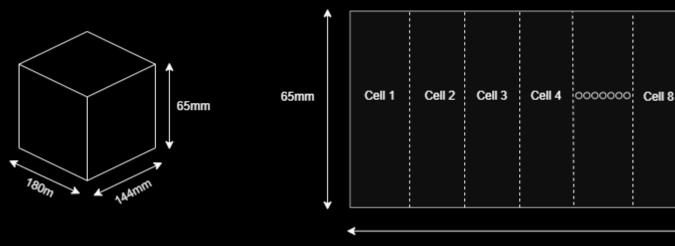

## BATTERY CONFIGURATION

144mm

## SPECIFICATION

| Description                  | Technical      | Remark                           |
|------------------------------|----------------|----------------------------------|
| Beschiption                  |                | Remark                           |
|                              | Specification  |                                  |
| Nominal Capacity             | 20 Ah          | Capacity according to            |
|                              |                | standard charge and discharge.   |
| Nominal Voltage              | 36 V           | The average value of             |
| iterina vertage              |                | working voltage                  |
|                              |                | during the whole                 |
|                              |                | discharge process.               |
| Nominal Wattage              | 720Wh          |                                  |
| Type of Cell                 | Cylindrical    | Part No. 18650                   |
| Capacity of Individual       | 3.6V – 2500mAh | A Grade Cell with IR <           |
| Cell                         |                | 35mΩ.                            |
| Configuration                | 10S-8P         | 10 in series and 8 in parallel.  |
| Charge Current               | Up to 4A       | Constant charge.                 |
| Discharge Current            | Up to 4A       | Constant discharge.              |
| Peak Discharge               | Up to 40A      | Peak discharge for 3             |
|                              |                | sec.                             |
| Charge Cut-off Voltage       | 42V            | Protected with                   |
|                              | 27 51/         | balancing BMS.                   |
| Discharge Cut-off<br>Voltage | 27.5V          | Protected with<br>balancing BMS. |
| Working Temperature          | 0-45°C         | Under constant                   |
| (Charging)                   | 0 +3 C         | charge.                          |
| Working Temperature          | -20-60°C       | Under constant                   |
| (Discharging)                |                | discharge.                       |
| Weight                       | 3.75KG         | Approx.                          |
| Dimensions                   | Length(mm)     | 180mm                            |
| (Approx.)                    | Width(mm)      | 144mm                            |
|                              | Height(mm)     | 65mm                             |
| Cycle Life                   | ≥600           | With 80% DOD.                    |
| Storage                      | 1-3 Months     | 20-45°C                          |
| Temperature                  | 3-6 Months     | 20-35°C                          |
| Battery (LCV)                | Provided       |                                  |
| Battery (HCV)                | Provided       |                                  |
| Battery Reverse              | Provided       |                                  |
| Protection                   |                | D) (C matanial                   |
| Packing Type                 | PVC material   | PVC material                     |
| Output Cable                 | Provided       | 4 sq. mm                         |