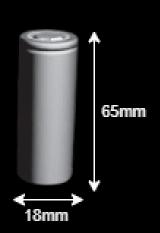

## **SPECIFICATION**

| Description                       | Technical<br>Specification      | Remark                                                                   |
|-----------------------------------|---------------------------------|--------------------------------------------------------------------------|
| Nominal Capacity                  | 20 Ah                           | Capacity according to standard charge and discharge.                     |
| Nominal Voltage                   | 25.2 V                          | The average value of working voltage during the whole discharge process. |
| Nominal Wattage                   | 504Wh                           |                                                                          |
| Type of Cell                      | Cylindrical                     | Part No. 18650                                                           |
| Capacity of Individual<br>Cell    | 3.6V – 2500mAh                  | A Grade Cell with IR $<$ 35m $\Omega$ .                                  |
| Configuration                     | 7S-8P                           | 7 in series and 8 in parallel.                                           |
| Charge Current                    | Up to 4A                        | Constant charge.                                                         |
| Discharge Current                 | Up to 4A                        | Constant discharge.                                                      |
| Peak Discharge                    | Up to 40A                       | Peak discharge for 3 sec.                                                |
| Charge Cut-off Voltage            | 29.4V                           | Protected with balancing BMS.                                            |
| Discharge Cut-off<br>Voltage      | 19.25V                          | Protected with balancing BMS.                                            |
| Working Temperature (Charging)    | 0-45°C                          | Under constant charge.                                                   |
| Working Temperature (Discharging) | -20-60°C                        | Under constant discharge.                                                |
| Weight                            | 2.7KG                           | Approx.                                                                  |
| Dimensions<br>(Approx.)           | Length(mm) Width(mm) Height(mm) | 126mm<br>144mm<br>65mm                                                   |
| Cycle Life                        | ≥600                            | With 80% DOD.                                                            |
| Storage                           | 1-3 Months                      | 20-45°C                                                                  |
| Temperature                       | 3-6 Months                      | 20-35°C                                                                  |
| Battery (LCV)                     | Provided                        |                                                                          |
| Battery (HCV)                     | Provided                        |                                                                          |
| Battery Reverse                   | Provided                        |                                                                          |
| Protection                        |                                 |                                                                          |
| Packing Type                      | PVC material                    | PVC material                                                             |
| Output Cable                      | Provided                        | 2 sq. mm                                                                 |