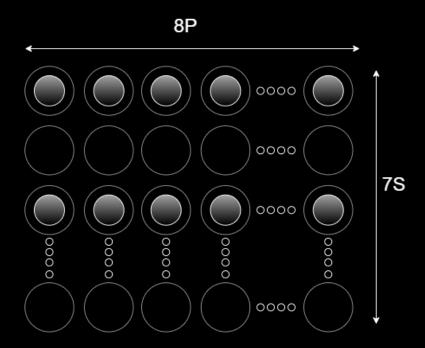

## BATTERY CONFIGURATION

## **SPECIFICATION**

| Description                       | Technical<br>Specification      | Remark                                                                   |
|-----------------------------------|---------------------------------|--------------------------------------------------------------------------|
| Nominal Capacity                  | 20 Ah                           | Capacity according to standard charge and discharge.                     |
| Nominal Voltage                   | 25.2 V                          | The average value of working voltage during the whole discharge process. |
| Nominal Wattage                   | 504Wh                           |                                                                          |
| Type of Cell                      | Cylindrical                     | Part No. 18650                                                           |
| Capacity of Individual<br>Cell    | 3.6V – 2500mAh                  | A Grade Cell with IR $<$ 35m $\Omega$ .                                  |
| Configuration                     | 7S-8P                           | 7 in series and 8 in parallel.                                           |
| Charge Current                    | Up to 4A                        | Constant charge.                                                         |
| Discharge Current                 | Up to 4A                        | Constant discharge.                                                      |
| Peak Discharge                    | Up to 40A                       | Peak discharge for 3 sec.                                                |
| Charge Cut-off Voltage            | 29.4V                           | Protected with balancing BMS.                                            |
| Discharge Cut-off<br>Voltage      | 19.25V                          | Protected with balancing BMS.                                            |
| Working Temperature (Charging)    | 0-45°C                          | Under constant charge.                                                   |
| Working Temperature (Discharging) | -20-60°C                        | Under constant discharge.                                                |
| Weight                            | 2.7KG                           | Approx.                                                                  |
| Dimensions<br>(Approx.)           | Length(mm) Width(mm) Height(mm) | 126mm<br>144mm<br>65mm                                                   |
| Cycle Life                        | ≥600                            | With 80% DOD.                                                            |
| Storage                           | 1-3 Months                      | 20-45°C                                                                  |
| Temperature                       | 3-6 Months                      | 20-35°C                                                                  |
| Battery (LCV)                     | Provided                        |                                                                          |
| Battery (HCV)                     | Provided                        |                                                                          |
| Battery Reverse                   | Provided                        |                                                                          |
| Protection                        |                                 |                                                                          |
| Packing Type                      | PVC material                    | PVC material                                                             |
| Output Cable                      | Provided                        | 2 sq. mm                                                                 |