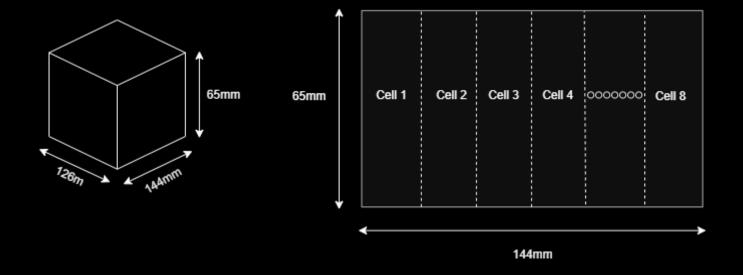

## BATTERY CONFIGURATION

## **SPECIFICATION**

| Description                       | Technical<br>Specification      | Remark                                                                   |
|-----------------------------------|---------------------------------|--------------------------------------------------------------------------|
| Nominal Capacity                  | 20 Ah                           | Capacity according to standard charge and discharge.                     |
| Nominal Voltage                   | 25.2 V                          | The average value of working voltage during the whole discharge process. |
| Nominal Wattage                   | 504Wh                           |                                                                          |
| Type of Cell                      | Cylindrical                     | Part No. 18650                                                           |
| Capacity of Individual<br>Cell    | 3.6V – 2500mAh                  | A Grade Cell with IR $<$ 35m $\Omega$ .                                  |
| Configuration                     | 7S-8P                           | 7 in series and 8 in parallel.                                           |
| Charge Current                    | Up to 4A                        | Constant charge.                                                         |
| Discharge Current                 | Up to 4A                        | Constant discharge.                                                      |
| Peak Discharge                    | Up to 40A                       | Peak discharge for 3 sec.                                                |
| Charge Cut-off Voltage            | 29.4V                           | Protected with balancing BMS.                                            |
| Discharge Cut-off<br>Voltage      | 19.25V                          | Protected with balancing BMS.                                            |
| Working Temperature (Charging)    | 0-45°C                          | Under constant charge.                                                   |
| Working Temperature (Discharging) | -20-60°C                        | Under constant discharge.                                                |
| Weight                            | 2.7KG                           | Approx.                                                                  |
| Dimensions<br>(Approx.)           | Length(mm) Width(mm) Height(mm) | 126mm<br>144mm<br>65mm                                                   |
| Cycle Life                        | ≥600                            | With 80% DOD.                                                            |
| Storage                           | 1-3 Months                      | 20-45°C                                                                  |
| Temperature                       | 3-6 Months                      | 20-35°C                                                                  |
| Battery (LCV)                     | Provided                        |                                                                          |
| Battery (HCV)                     | Provided                        |                                                                          |
| Battery Reverse                   | Provided                        |                                                                          |
| Protection                        |                                 |                                                                          |
| Packing Type                      | PVC material                    | PVC material                                                             |
| Output Cable                      | Provided                        | 2 sq. mm                                                                 |