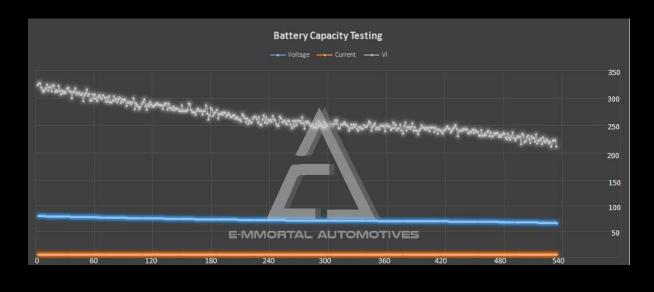

E-MMORTAL AUTOMOTIVES



# E-MMORTAL LITHIUM ION BATTERY

#ETERNAL\_FLOW\_OF\_ENERGY



## BATTERY CONFIGURATION



### Test Results:



### **SPECIFICATION**

| Description                       | Technical<br>Specification | Remark                                                                   |
|-----------------------------------|----------------------------|--------------------------------------------------------------------------|
| Nominal Capacity                  | 96 Ah                      | Capacity according to standard charge and discharge.                     |
| Nominal Voltage                   | 73.6 V                     | The average value of working voltage during the whole discharge process. |
| Nominal Wattage                   | 7065.3Wh                   |                                                                          |
| Type of Cell                      | Cylindrical