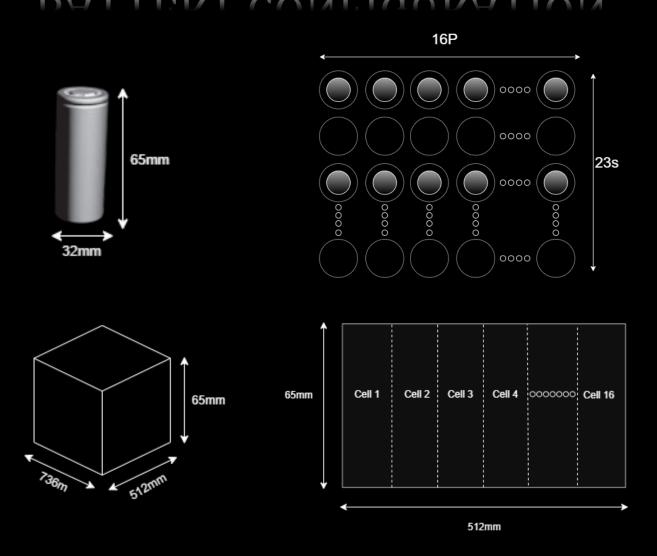

## BATTERY CONFIGURATION

### **SPECIFICATION**

| Description                       | Technical<br>Specification | Remark                                                                   |
|-----------------------------------|----------------------------|--------------------------------------------------------------------------|
| Nominal Capacity                  | 96 Ah                      | Capacity according to standard charge and discharge.                     |
| Nominal Voltage                   | 73.6 V                     | The average value of working voltage during the whole discharge process. |
| Nominal Wattage                   | 7065.3Wh                   |                                                                          |
| Type of Cell                      | Cylindrical                | Part No. 32700                                                           |
| Capacity of Individual<br>Cell    | 3.2V – 6000mAh             | A Grade Cell with IR $<$ 9m $\Omega$ .                                   |
| Configuration                     | 23S-16P                    | 23 in series and 16 in parallel.                                         |
| Charge Current                    | Up to 19.2A                | Constant charge.                                                         |
| Discharge Current                 | Up to 19.2A                | Constant discharge.                                                      |
| Peak Discharge                    | Up to 180A                 | Peak discharge for 3 sec.                                                |
| Charge Cut-off Voltage            | 83.95V                     | Protected with balancing BMS.                                            |
| Discharge Cut-off<br>Voltage      | 64.4V                      | Protected with balancing BMS.                                            |
| Working Temperature<br>(Charging) | 0-40°C                     | Under constant charge.                                                   |
| Working Temperature (Discharging) | 0-40°C                     | Under constant discharge.                                                |
| Weight                            | 55KG                       | Approx.                                                                  |
| Dimensions<br>(Approx.)           | Length(mm) Width(mm)       | 736mm<br>512mm                                                           |
|                                   | Height(mm)                 | 65mm                                                                     |
| Cycle Life                        | ≥2000                      |                                                                          |
| Storage                           | 1-3 Months                 | 20-45°C                                                                  |
| Temperature                       | 3-6 Months                 | 20-35°C                                                                  |
| Battery (LCV)                     | Provided                   |                                                                          |
| Battery (HCV)                     | Provided                   |                                                                          |
| Battery Reverse<br>Protection     | Provided                   |                                                                          |
| Packing Type                      | PVC material               | PVC material                                                             |
| Output Cable                      | Provided                   | 8 sq. mm                                                                 |