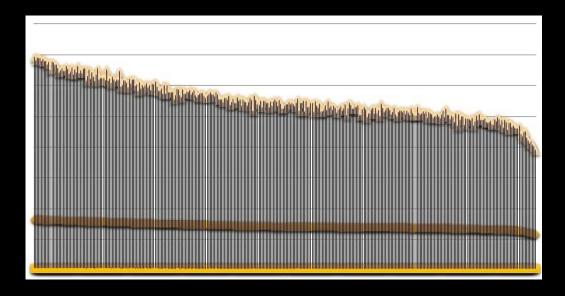

E-MMORTAL AUTOMOTIVES



## E-MMORTAL LITHIUM ION BATTERY

#ETERNAL\_FLOW\_OF\_ENERGY



# BATTERY CONFIGURATION



### Test Results:



### **SPECIFICATION**

| Description                       | Technical<br>Specification      | Remark                                                                   |
|-----------------------------------|---------------------------------|--------------------------------------------------------------------------|
| Nominal Capacity                  | 78 Ah                           | Capacity according to standard charge and discharge.                     |
| Nominal Voltage                   | 25.6 V                          | The average value of working voltage during the whole discharge process. |
| Nominal Wattage                   | 1996.8Wh                        |                                                                          |
| Type of Cell                      | Cy