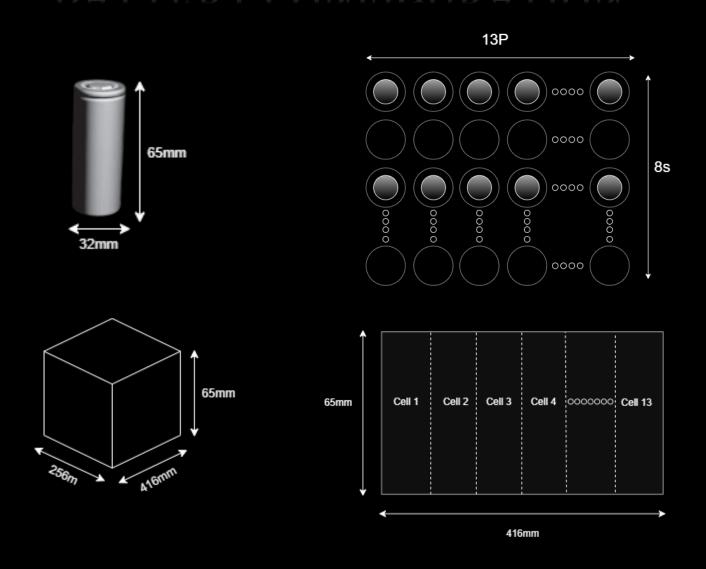

# BATTERY CONFIGURATION

### **SPECIFICATION**

| Description                       | Technical<br>Specification      | Remark                                                                   |
|-----------------------------------|---------------------------------|--------------------------------------------------------------------------|
| Nominal Capacity                  | 78 Ah                           | Capacity according to standard charge and discharge.                     |
| Nominal Voltage                   | 25.6 V                          | The average value of working voltage during the whole discharge process. |
| Nominal Wattage                   | 1996.8Wh                        |                                                                          |
| Type of Cell                      | Cylindrical                     | Cell 32700                                                               |
| Capacity of Individual<br>Cell    | 3.2V – 6000mAh                  | A Grade Cell with IR $<$ 9m $\Omega$ .                                   |
| Configuration                     | 8S-13P                          | 8 in series and 13 in parallel.                                          |
| Charge Current                    | Up to 15.6A                     | Constant charge.                                                         |
| Discharge Current                 | Up to 15.6A                     | Constant discharge.                                                      |
| Peak Discharge                    | Up to 180A                      | Peak discharge for 3 sec.                                                |
| Charge Cut-off Voltage            | 29.2V                           | Protected with balancing BMS.                                            |
| Discharge Cut-off<br>Voltage      | 22.4V                           | Protected with balancing BMS.                                            |
| Working Temperature (Charging)    | 0-40°C                          | Under constant charge.                                                   |
| Working Temperature (Discharging) | 0-40°C                          | Under constant discharge.                                                |
| Weight                            | 16.5KG                          | Approx.                                                                  |
| Dimensions<br>(Approx.)           | Length(mm) Width(mm) Height(mm) | 256mm<br>416mm<br>65mm                                                   |
| Cycle Life                        | ≥2000                           |                                                                          |
| Storage                           | 1-3 Months                      | 20-45°C                                                                  |
| Temperature                       | 3-6 Months                      | 20-35°C                                                                  |
| Battery (LCV)                     | Provided                        |                                                                          |
| Battery (HCV)                     | Provided                        |                                                                          |
| Battery Reverse Protection        | Provided                        |                                                                          |
| Packing Type                      | PVC material                    | PVC material                                                             |
| Output Cable                      | Provided                        | 6 sq. mm                                                                 |