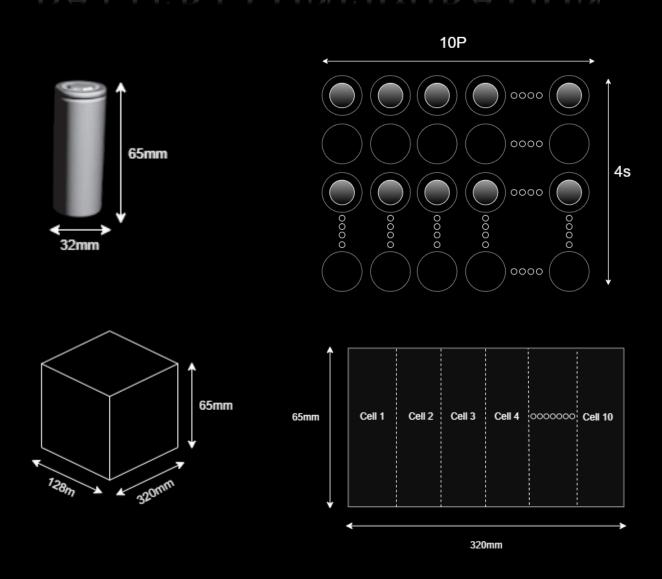

# BATTERY CONFIGURATION

#### **SPECIFICATION**

| Description                       | Technical<br>Specification      | Remark                                                                   |
|-----------------------------------|---------------------------------|--------------------------------------------------------------------------|
| Nominal Capacity                  | 60 Ah                           | Capacity according to standard charge and discharge.                     |
| Nominal Voltage                   | 12.8 V                          | The average value of working voltage during the whole discharge process. |
| Nominal Wattage                   | 768Wh                           |                                                                          |
| Type of Cell                      | Cylindrical                     | Cell 32700                                                               |
| Capacity of Individual<br>Cell    | 3.2V – 6000mAh                  | A Grade Cell with IR $<$ 9m $\Omega$ .                                   |
| Configuration                     | 4S-10P                          | 4 in series and 10 in parallel.                                          |
| Charge Current                    | Up to 12A                       | Constant charge.                                                         |
| Discharge Current                 | Up to 12A                       | Constant discharge.                                                      |
| Peak Discharge                    | Up to 160A                      | Peak discharge for 3 sec.                                                |
| Charge Cut-off Voltage            | 14.6V                           | Protected with balancing BMS.                                            |
| Discharge Cut-off<br>Voltage      | 11.2V                           | Protected with balancing BMS.                                            |
| Working Temperature (Charging)    | 0-40°C                          | Under constant charge.                                                   |
| Working Temperature (Discharging) | 0-40°C                          | Under constant discharge.                                                |
| Weight                            | 6.5KG                           | Approx.                                                                  |
| Dimensions<br>(Approx.)           | Length(mm) Width(mm) Height(mm) | 128mm<br>320mm<br>65mm                                                   |
| Cycle Life                        | ≥2000                           |                                                                          |
| Storage                           | 1-3 Months                      | 20-45°C                                                                  |
| Temperature                       | 3-6 Months                      | 20-35°C                                                                  |
| Battery (LCV)                     | Provided                        |                                                                          |
| Battery (HCV)                     | Provided                        |                                                                          |
| Battery Reverse<br>Protection     | Provided                        |                                                                          |
| Packing Type                      | PVC material                    | PVC material                                                             |
| Output Cable                      | Provided                        | 4sq. mm                                                                  |