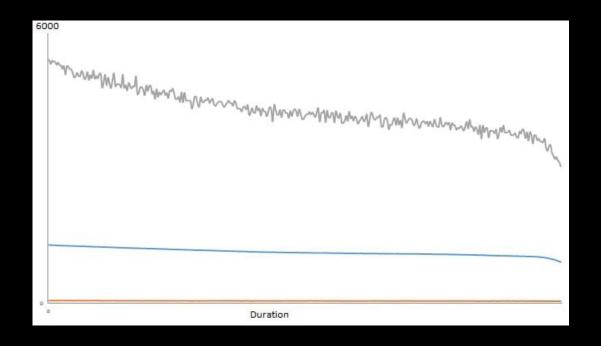

E-MMORTAL AUTOMOTIVES



# E-MMORTAL LITHIUM ION BATTERY

#ETERNAL\_FLOW\_OF\_ENERGY



## BATTERY CONFIGURATION



### Test Results:



### **SPECIFICATION**

| Description                       | Technical<br>Specification      | Remark                                                                   |
|-----------------------------------|---------------------------------|--------------------------------------------------------------------------|
| Nominal Capacity                  | 80Ah                            | Capacity according to standard charge and discharge.                     |
| Nominal Voltage                   | 72V                             | The average value of working voltage during the whole discharge process. |
| Nominal Wattage                   | 5760Wh                          |                                                                          |
| Type of Cell                      | Cy