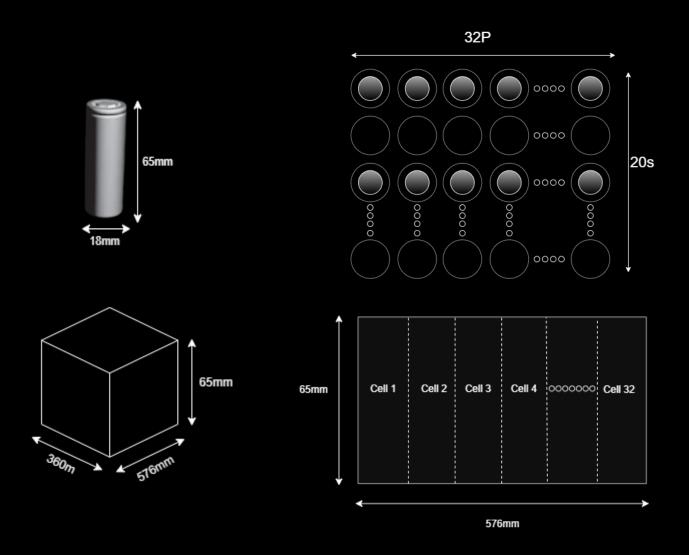

## BATTERY CONFIGURATION

### **SPECIFICATION**

| Description                       | Technical<br>Specification      | Remark                                                                   |
|-----------------------------------|---------------------------------|--------------------------------------------------------------------------|
| Nominal Capacity                  | 80Ah                            | Capacity according to standard charge and discharge.                     |
| Nominal Voltage                   | 72V                             | The average value of working voltage during the whole discharge process. |
| Nominal Wattage                   | 5760Wh                          |                                                                          |
| Type of Cell                      | Cylindrical                     | Part No. 18650                                                           |
| Capacity of Individual<br>Cell    | 3.6V – 2500mAh                  | A Grade Cell with IR $<$ 30m $\Omega$ .                                  |
| Configuration                     | 20S-32P                         | 20 in series and 32 in parallel.                                         |
| Charge Current                    | Up to 16A                       | Constant charge.                                                         |
| Discharge Current                 | Up to 16A                       | Constant discharge.                                                      |
| Peak Discharge                    | Up to 200A                      | Peak discharge for 3 sec.                                                |
| Charge Cut-off Voltage            | 84V                             | Protected with balancing BMS.                                            |
| Discharge Cut-off<br>Voltage      | 55V                             | Protected with balancing BMS.                                            |
| Working Temperature (Charging)    | 0-45°C                          | Under constant charge.                                                   |
| Working Temperature (Discharging) | -20-60°C                        | Under constant discharge.                                                |
| Weight                            | 30KG                            | Approx.                                                                  |
| Dimensions<br>(Approx.)           | Length(mm) Width(mm) Height(mm) | 360mm<br>576mm<br>65mm                                                   |
| Cycle Life                        | ≥600                            |                                                                          |
| Storage                           | 1-3 Months                      | 20-45°C                                                                  |
| Temperature                       | 3-6 Months                      | 20-35°C                                                                  |
| Battery (LCV)                     | Provided                        |                                                                          |
| Battery (HCV)                     | Provided                        |                                                                          |
| Battery Reverse Protection        | Provided                        |                                                                          |
| Packing Type                      | PVC material                    | PVC material                                                             |
| Output Cable                      | Provided                        | 6sq. mm*2                                                                |